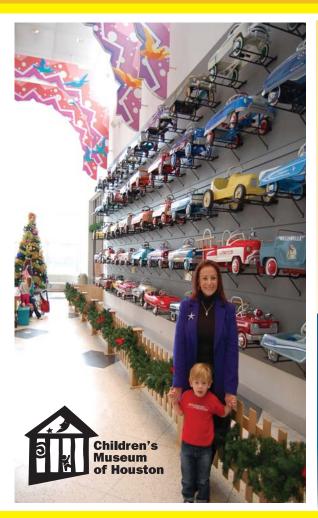

## **Children's Museum of Houston**

1500 Binz Houston 77004

## Car Show Saturday January 5th 10:00am to 2:00pm

Remember your first set of wheels? Not the first one you drove as an adult, but the very first car you zipped around in as a kid?

Cruise back in time and enjoy nearly 100 pedal cars of Darla Lexington's vintage collection now on exclusive display at the Children's Museum of Houston.

In loving memory of John O'Quinn, the collection features pedal cars such as a1927 Cadillac to a 1952 Fire Chief Truck, pedal tractors and planes!

Bring your own pre-1982 vehicle to display at our secured area on Saturday January 5th from 10am to 2pm, and enjoy two free admission tickets to the Children's Museum of Houston!

## Pedal Car Exhibit Now through March 24th!