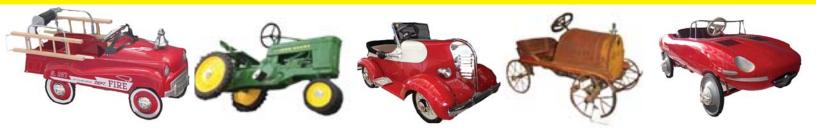

## Car Show Saturday January 5th 10:00am to 2:00pm

Remember your first set of wheels? Not the first one you drove as an adult, but the very first car you zipped around in as a kid?

Cruise back in time and enjoy nearly 100 pedal cars of Darla Lexington's vintage collection now on exclusive display at the Children's Museum of Houston.

In loving memory of John O'Quinn, the collection features pedal cars such as a1927 Cadillac to a 1952 Fire Chief Truck, pedal tractors and planes!

Bring your own pre-1982 vehicle to display at our secured area on Saturday January 5th from 10am to 2pm, and enjoy two free admission tickets to the Children's Museum of Houston!

## Pedal Car Exhibit Now through March 24th!